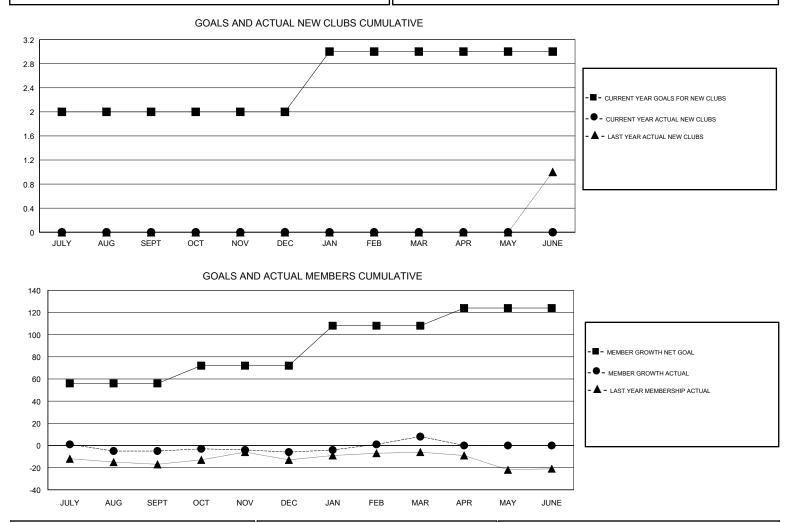

## LOCATION RHODE ISLAND

GMT CA

| Clubs<br>RESULTS FOR 2018-2019 |   |   |   | Members<br>RESULTS FOR 2018-2019 |    |    |    |
|--------------------------------|---|---|---|----------------------------------|----|----|----|
|                                |   |   |   |                                  |    |    |    |
| JULY/AUG/SEPT                  | 2 | 0 | 0 | JULY/AUG/SEPT                    | 56 | 10 | 14 |
| OCT/NOV/DEC                    | 0 | 0 | 0 | OCT/NOV/DEC                      | 16 | 20 | 20 |
| JAN/FEB/MAR                    | 1 | 0 | 0 | JAN/FEB/MAR                      | 36 | 26 | 12 |
| APR/MAY/JUNE                   | 0 | 0 | 0 | APR/MAY/JUNE                     | 16 | 0  | 0  |